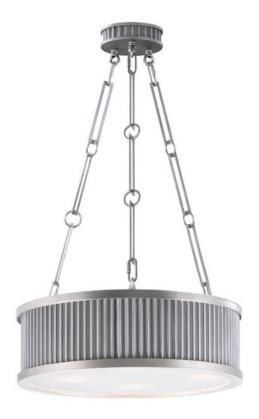

## **PRODUCT DESCRIPTION**

Ribbed metalwork is framed in drum or square formed options available in both ceiling mounts and pendants. The two-tone finish of Oil Rubbed Bronze with Burnished Brass frame offers classic styling while Weathered Zinc with Matte Satin Nickel offers a more country elegant option. The incandescent lighting is softly diffused through a frosted glass diffuser.

## **FINISHES OPTION**

Oil Rubbed Bronze / Burnished Brass

Weathered Zinc / Satin Nickel

MATERIAL Steel

RATINGS cETLus Dry Location