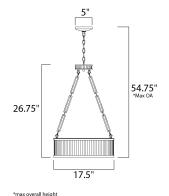

## MEASUREMENTS

DIMMABLE

| DIMENSION                | : 17.5" L x 17.5" W x 26.75" H                              |
|--------------------------|-------------------------------------------------------------|
| MAX OAH                  | : 54.75" OAH                                                |
| CANOPY                   | : 5"W x1"H x5"L                                             |
| HANGING WEIGH            | [ : 16.1 lb                                                 |
|                          |                                                             |
| LAMPING                  |                                                             |
| <b>LAMPING</b><br>LUMENS | : 0 Rated                                                   |
|                          | : 0 Rated<br>: 4 x 60W Incandescent E26 Medium , 240W Total |