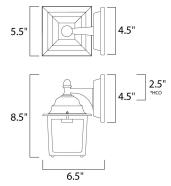

\*height from center of outlet to the top of the fixture

#### **MEASUREMENTS**

DIMENSION : 5.5" W x 8.5" H x 6.5" Ext BACK PLATE : 4.5" W x 4.5" H x 2.5" HCO

HANGING WEIGHT : 1.78 lb