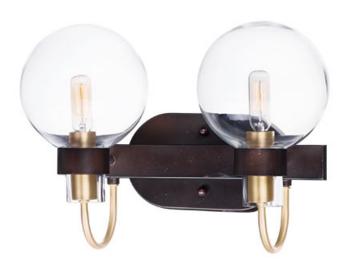

### PRODUCT DESCRIPTION

This classic Mid Century Modern design features a frame finished in a combination of Bronze and Satin Brass. The arms terminate at rings that support Clear heavy blown glass shades which were prevalent in this era.

#### **FINISHES OPTION**

Bronze / Satin Brass

#### **GLASS**

Clear CL

#### MATERIAL

Steel, Glass