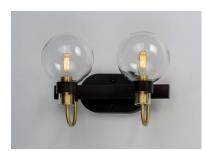

### PRODUCT DESCRIPTION

This classic Mid Century Modern design features a frame finished in a combination of Bronze and Satin Brass. The arms terminate at rings that support Clear heavy blown glass shades which were prevalent in this era.

#### **FINISHES OPTION**

Bronze / Satin Brass

#### **GLASS**

Clear CL

#### MATERIAL

Steel, Glass