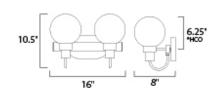

\*height from center of outlet to the top of the fixture

#### **MEASUREMENTS**

**DIMENSION** : 16" W x 10.5" H x 8" Ext **BACK PLATE** : 7.88" W 6.25" HCO

HANGING WEIGHT : 5.36 lb