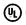

### PRODUCT DESCRIPTION

This classic Mid Century Modern design features a frame finished in a combination of Bronze and Satin Brass. The arms terminate at rings that support Clear heavy blown glass shades which were prevalent in this era.

\*height from center of outlet to the top of the fixture

#### **MEASUREMENTS**

**DIMENSION** : 16" W x 10.5" H x 8" Ext **BACK PLATE** : 7.88" W 6.25" HCO

HANGING WEIGHT : 5.36 lb