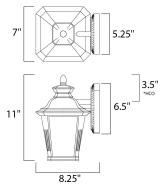

# **MEASUREMENTS**

DIMENSION : 7" W x 11" H x 8.25" Ext **BACK PLATE** : 5.25" W x 6.5" H x 3.5" HCO

HANGING WEIGHT : 2.49 lb