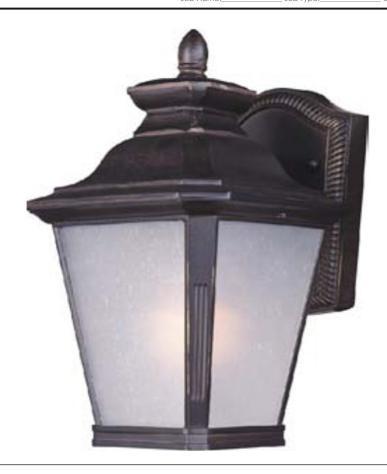

# **PRODUCT DESCRIPTION**

Knoxville is an updated take on the traditional lantern style. Finished in Bronze and with the option of Clear or Frosted glass, our Incandescent version is sure to wow.

\*height from center of outlet to the top of the fixture

### **GLASS**

Frosted Seedy FS

#### MATERIAL

Die Cast Aluminum, Glass