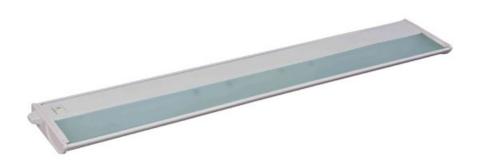

#### PRODUCT DESCRIPTION

With a sleek profile, linkability and direct wiring, CounterMax MX-X120c Series installs easily under the cabinet and emits a warm light. The hinged top gives easy access to the long-lasting Xenon bulbs and wiring. Cabinets stay cool and safe due to the unique airflow design that limits heat transfer.

#### **MEASUREMENTS**

**DIMENSION** : 40" L x 5" W x 1.25" H

HANGING WEIGHT : 3.8 lb

## LAMPING

1.25

: 120V

**LUMENS** : 1,125 Rated

**BULB** : 5 x 20W Xenon G8 , 100W Total

BULB INCLUDED : (Included) DIMMABLE : Yes COLOR\_TEMP : 2900K