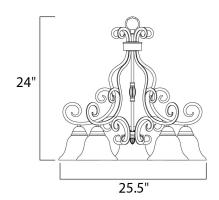

## **MEASUREMENTS**

DIMENSION : 25.5" L x 25.5" W x 24" H

HANGING WEIGHT : 15.96 lb