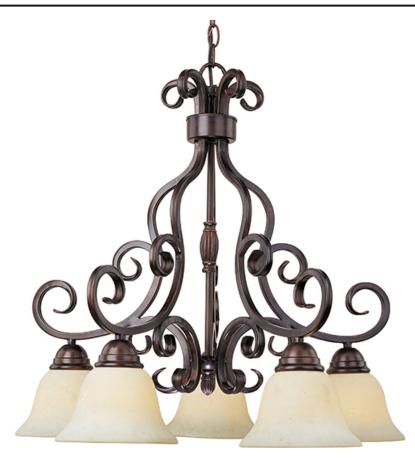

## PRODUCT DESCRIPTION

This decorative classic in Oil Rubbed Bronze finish is both dramatic and subtle, with or without shades.

## **FINISHES OPTION**

Oil Rubbed Bronze

## GLASS

Frosted Ivory FI