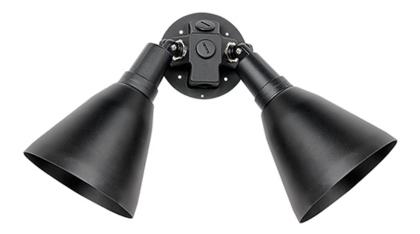

### **MEASUREMENTS**

DIMENSION : 17.75" W x 13" H x 6.25" Ext BACK PLATE : 4.75" W x 4.75" H x 2.5" HCO

HANGING WEIGHT : 1.43 lb

## LAMPING

INPUT VOLTAGE : 120V LUMENS : 0 Rated

BULB : 2 x 150W Incandescent E26 Medium PAR 38,

300W Total

BULB INCLUDED : (Not Included)

DIMMABLE :

LIGHTING\_DIRECTION: Down

# MATERIAL

Aluminum