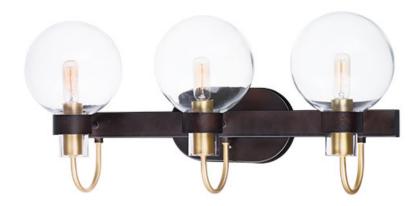

## PRODUCT DESCRIPTION

This classic Mid Century Modern design features a frame finished in a combination of Bronze and Satin Brass. The arms terminate at rings that support Clear heavy blown glass shades which were prevalent in this era.