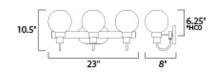

## **MEASUREMENTS**

**DIMENSION** : 23" W x 10.5" H x 8" Ext **BACK PLATE** : 7.88" W 6.25" HCO

HANGING WEIGHT : 5.36 lb