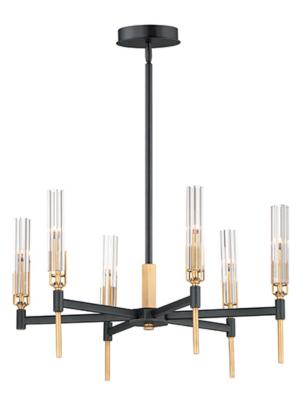

## PRODUCT DESCRIPTION

An exquisite collection featuring scalloped cylindrical Clear glass shades on unique metal frames finished in a combination of Black and Antique Brass. The cascading design of the chandeliers can be paired over a dining table or used as an entry fixture.