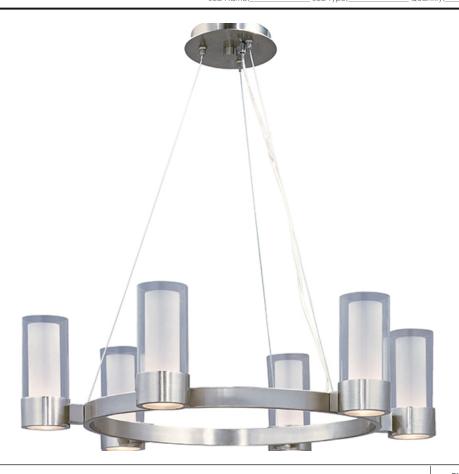

# **PRODUCT DESCRIPTION**

\*max overall height

The Silo collection makes artful use of thin-profile rectangular tubing with a mirror-like Polished Chrome finish for a clean, contemporary look. A subtle Frost on the underside of the two cylindrical glass shades adds softness to the sleek lines, while the bright Xenon lamps are cleverly concealed in the cast metal ring allowing ample light to cast both upwards and downwards without glare.Â

**MEASUREMENTS** 

DIMENSION : 27" L x 27" W x 7" H

: 130" OAH MAX OAH HANGING WEIGHT : 11.44 lb

**LAMPING** 

INPUT VOLTAGE : 120V

: 2,700 Rated (2,400 Del.) LUMENS BULB : 6 x 40W Xenon G9, 240W Total

BULB INCLUDED : (Included) DIMMABLE : Yes COLOR\_TEMP : 2900K