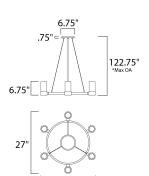

**MEASUREMENTS** 

DIMENSION : 27" L x 27" W x 7" H

: 130" OAH MAX OAH HANGING WEIGHT : 11.44 lb

**LAMPING** 

INPUT VOLTAGE : 120V

: 2,700 Rated (2,400 Del.) LUMENS BULB : 6 x 40W Xenon G9, 240W Total

BULB INCLUDED : (Included) DIMMABLE : Yes COLOR\_TEMP : 2900K