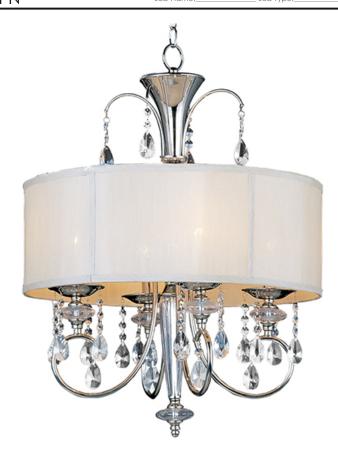

## PRODUCT DESCRIPTION

Tradition with a twist, the Montgomery collection's Polished Nickel finish gleams with its curves and delicate arcs. Clear Glass and carefully cut crystals add sparkle. The pendant and semi-flush fixtures include a Blush fabric shade that diffuses the light and warms the glow.

#### MATERIAL

Metal, Crystal, Glass, Fabric

#### **FINISHES OPTION**

Polished Nickel

### GLASS

Clear CL