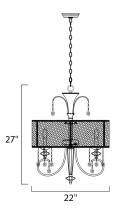

## PRODUCT DESCRIPTION

Tradition with a twist, the Montgomery collection's Polished Nickel finish gleams with its curves and delicate arcs. Clear Glass and carefully cut crystals add sparkle. The pendant and semi-flush fixtures include a Blush fabric shade that diffuses the light and warms the glow.



# **MEASUREMENTS**

DIMENSION : 22" W x 27" H HANGING WEIGHT : 7.35 lb

# LAMPING

INPUT VOLTAGE : 120V LUMENS : 0 Rated

BULB : 4 x 60W Incandescent E12 Candelabra , 240W Total

BULB INCLUDED : (Not Included)

DIMMABLE : Yes

#### **FINISHES OPTION**



Polished Nickel

### GLASS

Clear CL

#### MATERIAL

Metal, Crystal, Glass, Fabric

### **RATINGS**

cULus

Dry Location





## **ADDITIONAL**

RATED LIFE 1500 Hours OPERATING TEMPERATURE: -20°C (-4°F), 40°C (104°F)

Always consult a qualified electrician before installing any lighting product.



WESTERN DISTRIBUTION CENTER (HEADQUARTER)
253 NORTH VINELAND AVE I CITY OF INDUSTRY, CA 91746

**EASTERN DISTRIBUTION CENTER** 4200 SHIRLEY DR. I ATLANTA, GA 30336

P. 626.956.4200 | F. 626.956.4225 | maximlighting.com