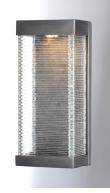

## **PRODUCT DESCRIPTION**

Layers of Clear panels of glass are stacked and fused to create an unusual outdoor design. Integrated LED mounted on the inner Bronze finished hood shed light down the sides of the glass creating an interesting lighting effect.

## **FINISHES OPTION**

Bronze

GLASS Clear CL

MATERIAL Vivex

RATINGS cETLus Wet Location For Outdoor

ADDITIONAL INSTALL UP/DOWN: Up

Always consult a qualified electrician before installing any lighting product.