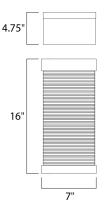

## **MEASUREMENTS**

LUMENS

BULB

CRI

DIMENSION : 7" W x 16" H x 4.75" Ext BACK PLATE : 7" W x 16" H x 8" HCO HANGING WEIGHT : 9.9 lb LAMPING INPUT VOLTAGE :120V : 960 Rated : 1 x 12W LED AC Integrated , 12W Total **BULB INCLUDED** : (Integrated) DIMMABLE : Triac CL : 90+ CRI COLOR\_TEMP : 3000K LIGHTING\_DIRECTION : Down