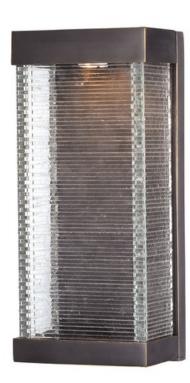

## **PRODUCT DESCRIPTION**

Layers of Clear panels of glass are stacked and fused to create an unusual outdoor design. Integrated LED mounted on the inner Bronze finished hood shed light down the sides of the glass creating an interesting lighting effect.

## **MEASUREMENTS**

LUMENS

BULB

CRI

DIMENSION : 7" W x 16" H x 4.75" Ext BACK PLATE : 7" W x 16" H x 8" HCO HANGING WEIGHT : 9.9 lb LAMPING INPUT VOLTAGE :120V : 960 Rated : 1 x 12W LED AC Integrated , 12W Total **BULB INCLUDED** : (Integrated) DIMMABLE : Triac CL : 90+ CRI COLOR\_TEMP : 3000K LIGHTING\_DIRECTION : Down

## **FINISHES OPTION**

Bronze

GLASS Clear CL

MATERIAL Vivex

RATINGS cETLus Wet Location For Outdoor

ADDITIONAL INSTALL UP/DOWN: Up

Always consult a qualified electrician before installing any lighting product.