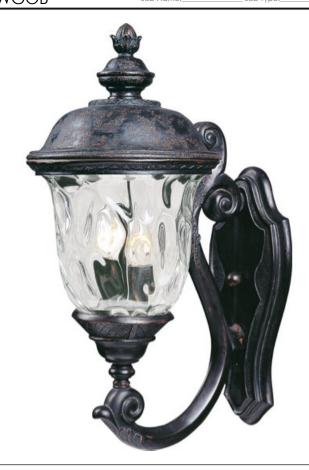

## PRODUCT DESCRIPTION

Maxim Lighting's Carriage House VX Collection is made with Vivex, a material twice the strength of resin, is non-corrosive, UV resistant and backed with a 5-Year Limited Warranty. Carriage House VX features our Oriental Bronze finish and Water Glass.

#### **FINISHES OPTION**

Oriental Bronze

## **GLASS**

Water Glass WG