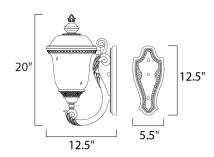

# **MEASUREMENTS**

DIMENSION : 9" W x 20" H x 12.5" Ext **BACK PLATE** : 5.5" W x 12.5" H x 11" HCO

HANGING WEIGHT : 6.17 lb