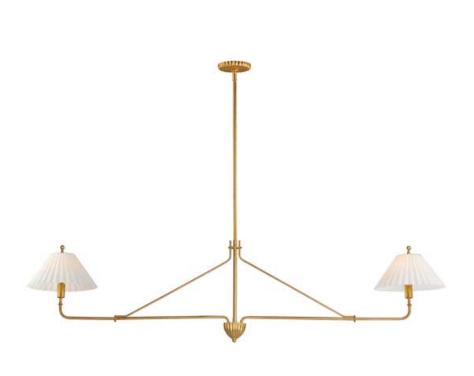

#### PRODUCT DESCRIPTION

Touches of biophilic details and charming Satin White glass shades modeled on pleated fabric shades create elegant and approachable lighting fixtures. Finished in a rich hand-applied gold leaf, the elongated frame of the chandelier and upturned sconce takes on unique proportions. This collection was designed in collaboration with the eponymous design duo, Kismet House, whose style is embodied in the nostalgic details represented in the shapes, finishes, and overall concept.

## **MEASUREMENTS**

DIMENSION : 60.25" L x 10.25" W x 14.75" H

MAX OAH : 59.5" OAH

CANOPY : 5" W x 0.75" H x 5" L

HANGING WEIGHT : 9.2 lb