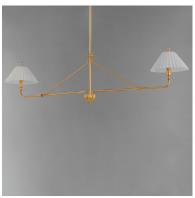

#### PRODUCT DESCRIPTION

Touches of biophilic details and charming Satin White glass shades modeled on pleated fabric shades create elegant and approachable lighting fixtures. Finished in a rich hand-applied gold leaf, the elongated frame of the chandelier and upturned sconce takes on unique proportions. This collection was designed in collaboration with the eponymous design duo, Kismet House, whose style is embodied in the nostalgic details represented in the shapes, finishes, and overall concept.

## **MEASUREMENTS**

DIMENSION : 60.25" L x 10.25" W x 14.75" H

MAX OAH : 59.5" OAH

CANOPY : 5" W x 0.75" H x 5" L

HANGING WEIGHT : 9.2 lb