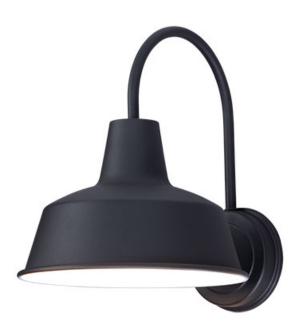

## **PRODUCT DESCRIPTION**

Picture yourself in an old gangster movie and the lighting on the wharf would look very much like this collection. This all aluminum collection is available in your choice of Weathered Zinc, Empire Bronze, or Black and is at a price point sure to please.