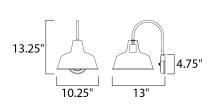

## MEASUREMENTS

DIMENSION BACK PLATE

## HANGING WEIGHT LAMPING

INPUT VOLTAGE

BULB **BULB INCLUDED** DIMMABLE

LIGHTING\_DIRECTION : Down

: 10.25" W x 13.25" H x 13" Ext : 4.75" W x 4.75" H x 10.5" HCO

: 1.76 lb

:120V : 1 x 60W Incandescent E26 Medium , 60W Total : (Not Included) : Yes