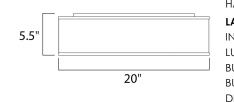

## MEASUREMENTS DIMENSION

CANOPY

| HANGING WEIGHT |  |
|----------------|--|
| LAMPING        |  |
| INPUT VOLTAGE  |  |
| LUMENS         |  |
| BULB           |  |
| BULB INCLUDED  |  |
| DIMMABLE       |  |
| CRI            |  |

: 20" W x 5.5" H : 17.75" W x 0.75" H x 17.75" L : 10.32 lb :120-277V

: 1,960 Rated : 1 x 28W LED PCB Integrated , 28W Total : (Integrated) : Only at 120V with ELV :90+ CRI COLOR\_TEMP : 3000K