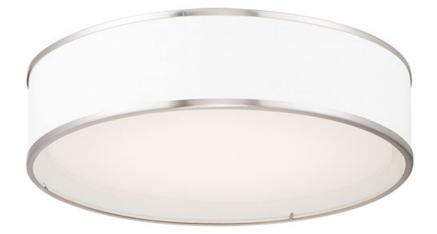

### **PRODUCT DESCRIPTION**

This collection of LED drum fixtures feature many options of fabric shades with an internal acrylic diffuser which twist locks into place. The result is a crisp clean look without any exposed screws or knobs. Whether you are looking for residential or commercial, there is sure to be a combination for your application.

#### **FINISHES OPTION**

MATERIAL Steel, Acrylic, Fabric