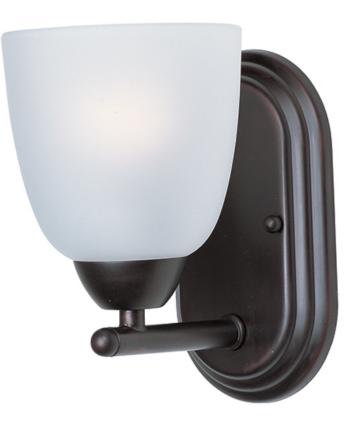

## **PRODUCT DESCRIPTION**

This transitional design works in any style home. Intersecting, rectangular tubing finished in your choice of Satin Nickel or Oil Rubbed Bronze gently curves to support simple line Frost glass shades.

## Oil Rubbed Bronze Polished Chrome

Satin Nickel

GLASS Frosted FT

MATERIAL Steel, Glass

RATINGS cULus Damp Location

ADDITIONAL

INSTALL UP/DOWN: Up/Down OPERATING TEMPERATURE: -20°C (-4°F), 40°C (104°F)

PHOTOMETIC: Report Found Online