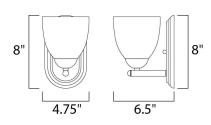

## MEASUREMENTS

DIMENSION BACK PLATE HANGING WEIGHT

LAMPING

INPUT VOLTAGE : 120V LUMENS BULB

BULB INCLUDED DIMMABLE

: 5" W x 8" H x 6.5" Ext : 4.75" W x 8" H : 1.56 lb

: 0 Rated : 1 x 60W Incandescent E26 Medium , 60W Total : (Not Included) :Yes