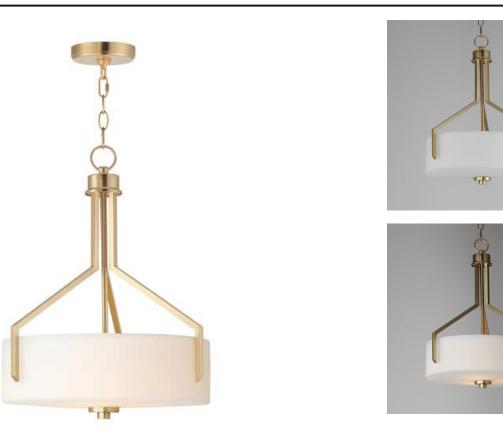

## **PRODUCT DESCRIPTION**

Inspired by the Modernist architect Edward Dart, this collection features straight line frames finished in Satin Brass or Satin Nickel that support Satin White glass cylinders for a clean and modern look. The frames¿ ends turn up before the glass in sharp mitered angles emphasizing a minimalist geometry popular in Modernist work.

MEASUREMENTS

| DIMENSION     | : 16.75"L x 16.75"W x 21"H          |
|---------------|-------------------------------------|
| MAX OAH       | : 61.75" OAH                        |
| CANOPY        | : 5" W x 1" H x 5" L                |
| HANGING WEIGH | T : 8.6 lb                          |
| LAMPING       |                                     |
| INPUT VOLTAGE | : 120V                              |
| BULB          | : 3 x 60W Incandescent E26 Medium , |
| BULB INCLUDED | : (Not Included)                    |
| DIMMABLE      | : Y                                 |
|               |                                     |