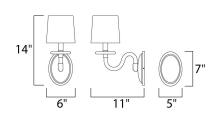

## MEASUREMENTS

DIMENSION

MAX OAH

HANGING WEIGHT : 1.76 lb

: Yes

LAMPING INPUT VOLTAGE

BULB BULB INCLUDED DIMMABLE

: 6" W x 14" H x 11" Ext : 5" W x 1.5" H