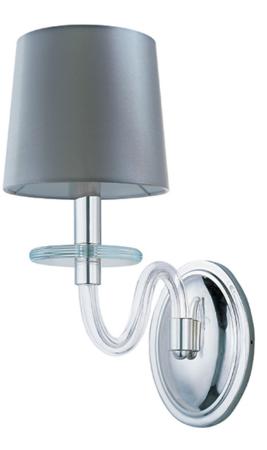

## **PRODUCT DESCRIPTION**

This collection features an updated approach to a classic design. An all blown glass body with Polished Nickel accents creates a light and airy feel. You have a choice of Clear, Frost or Cognac glass with coordinated shades, which are included.

## FINISHES OPTION

Polished Nickel

GLASS Clear CL

MATERIAL Glass, Steel

RATINGS Dry Location