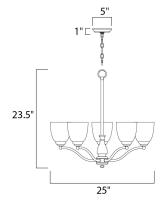

# **MEASUREMENTS**

DIMENSION : 25" L x 25" W x 23.5" H

HANGING WEIGHT : 10.14 lb

LAMPING

INPUT VOLTAGE : 120V LUMENS : 0 Rated

BULB : 5 x 60W Incandescent E26 Medium , 300W Total

BULB INCLUDED : (Not Included)