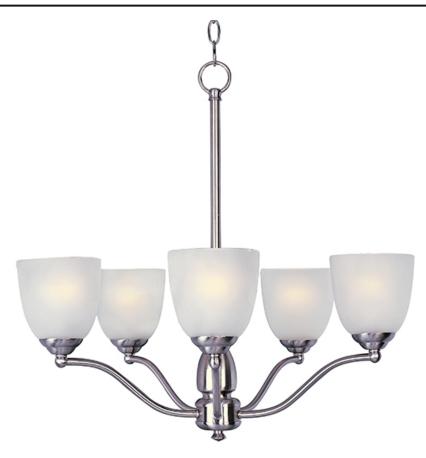

### PRODUCT DESCRIPTION

A transitional look that works in a broad range of interiors featuring metal frames finished in either Oiled Rubbed Bronze for the traditional home or Satin Nickel for a more contemporary look. Simple Frost glass shades compliment the overall design.