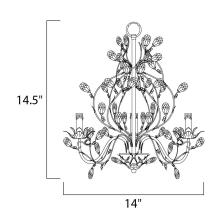

### **MEASUREMENTS**

DIMENSION : 14" L x 14" W x 14.5" H

HANGING WEIGHT : 4.3 lb