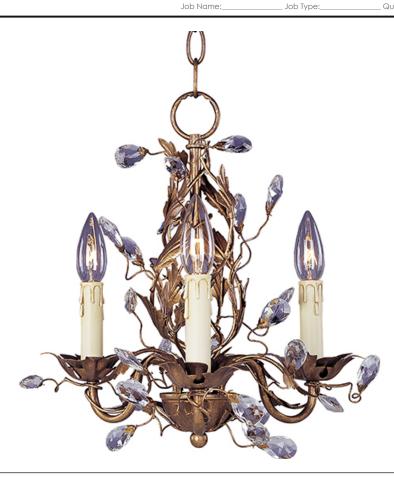

# PRODUCT DESCRIPTION

One of our most popular collections, Elegante combines lighting with decorating. Delicate leaves and crystals top the wrap-around vines. Offered in Etruscan Gold or Oil Rubbed Bronze.

#### **FINISHES OPTION**

Etruscan Gold

Oil Rubbed Bronze