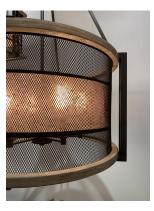

## **PRODUCT DESCRIPTION**

Frames of wood finished in Barn Wood and cradled by Black metal brackets were used to create this beautiful rustic design. The Black mesh screen is accented with a band of mica and Antique Brass sockets to deliver rustic charm with all the right fixings.