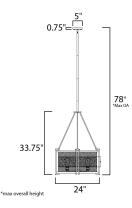

### **MEASUREMENTS**

LAMPING

BULB

DIMENSION : 24" L x 24" W x 33.75" H MAX OAH : 78" OAH : 5" W x 0.75" H x 5" L CANOPY

HANGING WEIGHT : 16.5 lb

INPUT VOLTAGE : 120V

: 6 x 60W Incandescent E26 Medium , 360W Total BULB INCLUDED : (Not Included)