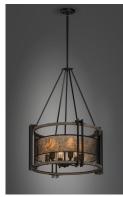

## **PRODUCT DESCRIPTION**

Frames of wood finished in Barn Wood and cradled by Black metal brackets were used to create this beautiful rustic design. The Black mesh screen is accented with a band of mica and Antique Brass sockets to deliver rustic charm with all the right fixings.

# FINISHES OPTION

Black / Barn Wood / Antique Brass

MATERIAL

Dry Location