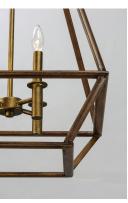

# LAMPING

INPUT VOLTAGE : 120V

**BULB** : 4 x 60W Incandescent E12 Candelabra , 240W Total

: (Not Included) **BULB INCLUDED** 

DIMMABLE : Yes

## MATERIAL

Steel