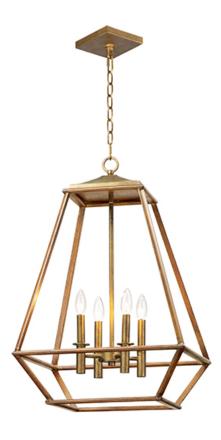

## **PRODUCT DESCRIPTION**

Custom oval metal tubing is expertly mitered to this classic form, Woodland is a style that works in a multitude of room decors. Featuring a warm Hazel finish makes it look like real wood and accented with rich Burnished Gold clusters, this collection will be popular for years to come.

#### **FINISHES OPTION**

Hazel / Burnished Gold

## MATERIAL

Steel