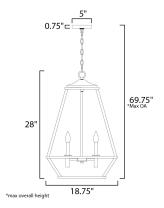

#### **MEASUREMENTS**

DIMENSION : 18.75" L x 18.75" W x 28" H

MAX OAH : 69.75" OAH

CANOPY : 5" W x 0.75" H x 5" L

: 9.9 lb HANGING WEIGHT