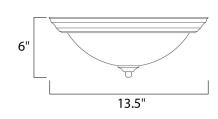

## PRODUCT DESCRIPTION

Maxim Lighting's commitment to both the residential lighting and the home building industries will assure you a product line focused on your lighting needs. With Maxim Lighting you will find quality product that is well designed, well priced and readily a



# **MEASUREMENTS**

DIMENSION : 13.5" W x 6" H HANGING WEIGHT : 2.56 lb

#### LAMPING

INPUT VOLTAGE : 120V **LUMENS** : 0 Rated

**BULB** : 2 x 60W Incandescent E26 Medium , 120W Total

BULB INCLUDED : (Not Included)

DIMMABLE : Yes

#### **FINISHES OPTION**



Textured White

White

## GLASS

Marble MR

# MATERIAL

Glass, Steel

#### **RATINGS**

**CETLUS** Damp Location







### ADDITIONAL

**RATED LIFE 2500 Hours** OPERATING TEMPERATURE: -20°C (-4°F), 40°C (104°F)

Always consult a qualified electrician before installing any lighting product.



# WESTERN DISTRIBUTION CENTER (HEADQUARTER)

253 NORTH VINELAND AVE I CITY OF INDUSTRY, CA 91746

# **EASTERN DISTRIBUTION CENTER**

4200 SHIRLEY DR. I ATLANTA, GA 30336

P. 626.956.4200 | F. 626.956.4225 | maximlighting.com