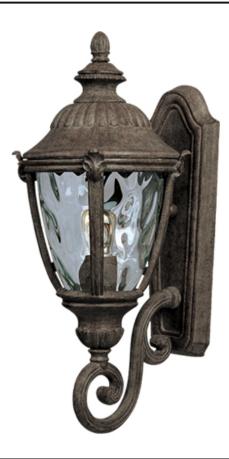

## **PRODUCT DESCRIPTION**

Maxim Lighting's Morrow Bay VX Collection is made with Vivex, a material twice the strength of resin, is non-corrosive, UV resistant and backed with a 5-Year Limited Warranty. Morrow Bay VX features our Earth Tone finish and Water Glass.

## **FINISHES OPTION**

Earth Tone

GLASS Water Glass WG

MATERIAL Vivex Resin Composite

RATINGS cETLus Wet Location

ADDITIONAL RATED LIFE 2500 Hours OPERATING TEMPERATURE: -20°C (-4°F), 40°C (104°F)

Always consult a qualified electrician before installing any lighting product.