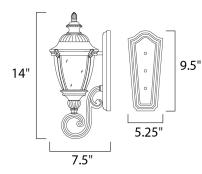

## MEASUREMENTS DIMENSION

LAMPING

LUMENS

DIMMABLE

BULB

: 8.5" W x 20" H x 9.5" Ext **BACK PLATE** : 5.75" W x 12.75" H x 9" HCO HANGING WEIGHT : 6.17 lb INPUT VOLTAGE : 120V

: 0 Rated : 1 x 60W Incandescent E26 Medium , 60W Total BULB INCLUDED : (Not Included) :Yes