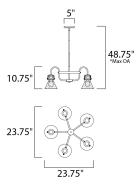

## **MEASUREMENTS**

DIMENSION : 23.75" L x 23.75" W x 10.75" H MAX OAH : 48.75" OAH : 5" W x 0.75" H x 5" L CANOPY HANGING WEIGHT : 11 lb WIRE LENGTH : 120"

LAMPING

BULB

INPUT VOLTAGE : 110-130V : 5 x 60W Incandescent E26 Medium , 300W Total BULB INCLUDED : (Not Included) DIMMABLE : Yes