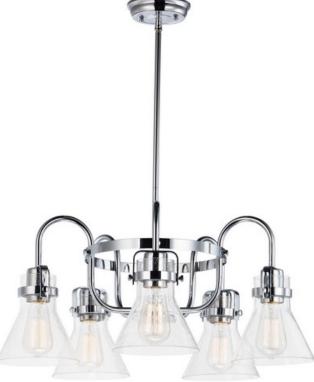

## **PRODUCT DESCRIPTION**

\*max overall height

This nautical-inspired bath vanity features Clear Seedy glass cones suspended by a yoke frame finished in Polished Chrome. The clear glass offers abundant lighting and compliments the styling of the fixture. Make it a more industrial look by adding filament E26 light bulbs.

## **MEASUREMENTS**

DIMENSION : 23.75" L x 23.75" W x 10.75" H MAX OAH : 48.75" OAH : 5" W x 0.75" H x 5" L CANOPY HANGING WEIGHT : 11 lb WIRE LENGTH : 120"

LAMPING

BULB

INPUT VOLTAGE : 110-130V : 5 x 60W Incandescent E26 Medium , 300W Total BULB INCLUDED : (Not Included) DIMMABLE : Yes