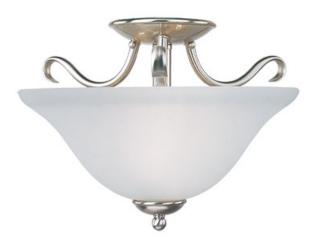

## **PRODUCT DESCRIPTION**

Contemporary collection with sweeping arms and clean lines. Offered in Ice glass and Satin Nickel finish or Wilshire glass and Oil Rubbed Bronze finish.