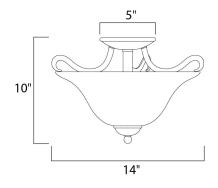

## MEASUREMENTS DIMENSION

CANOPY

: 14" L x 14" W x 10" H : 5" W x 1" H x 5" L

LAMPING

BULB **BULB INCLUDED** DIMMABLE

HANGING WEIGHT : 4.4 lb

INPUT VOLTAGE : 120V : 2 x 60W Incandescent E26 Medium , 120W Total