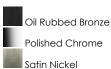

### **FINISHES OPTION**

### PRODUCT DESCRIPTION

This transitional design works in any style home. Intersecting, rectangular tubing finished in your choice of Satin Nickel or Oil Rubbed Bronze gently curves to support simple line Frost glass shades.