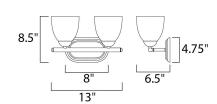

### **MEASUREMENTS**

**DIMENSION** : 13" W x 8.5" H x 6.5" Ext

**BACK PLATE** : 8" W x 4.75" H

HANGING WEIGHT : 1.3 lb