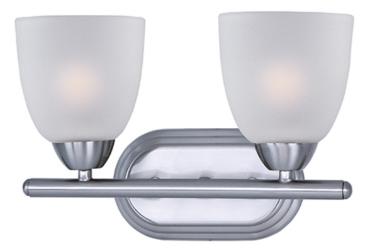

### PRODUCT DESCRIPTION

This transitional design works in any style home. Intersecting, rectangular tubing finished in your choice of Satin Nickel or Oil Rubbed Bronze gently curves to support simple line Frost glass shades.