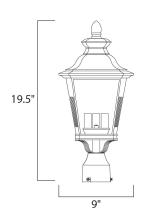

#### **MEASUREMENTS**

DIMENSION : 9" L x 9" W x 19.5" H

HANGING WEIGHT : 3.98 lb