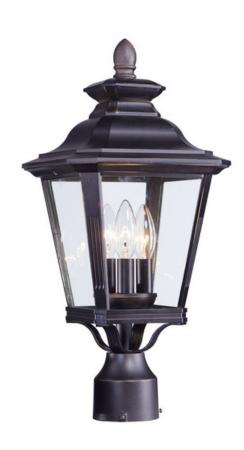

## **PRODUCT DESCRIPTION**

Knoxville is an updated take on the traditional lantern style. Finished in Bronze and with the option of Clear or Frosted glass, our Incandescent version is sure to wow.

### **GLASS**

Clear CL

#### MATERIAL

Aluminum, Glass