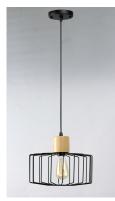

## PRODUCT DESCRIPTION

Metal wire-way cages are suspended by natural wood caps. Simple and modern these pendants add style to a variety of interior design applications.

## **MEASUREMENTS**

DIMENSION : 23.25" L x 23.25" W x 13.5" H

MAX OAH : 135.75" OAH

CANOPY : 4.75" W x 0.75" H x 4.75" L

HANGING WEIGHT : 8.67 lb

### MATERIAL

Steel, Wood