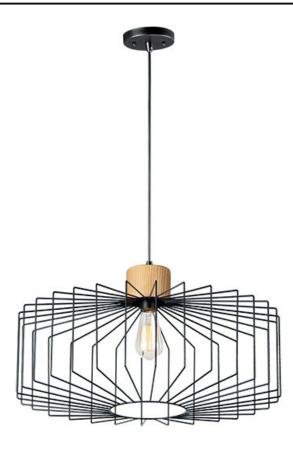

## PRODUCT DESCRIPTION

Metal wire-way cages are suspended by natural wood caps. Simple and modern these pendants add style to a variety of interior design applications.

## **MEASUREMENTS**

DIMENSION : 23.25" L x 23.25" W x 13.5" H

MAX OAH : 135.75" OAH

CANOPY : 4.75" W x 0.75" H x 4.75" L

HANGING WEIGHT : 8.67 lb

### MATERIAL

Steel, Wood