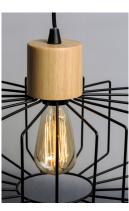

## PRODUCT DESCRIPTION

Metal wire-way cages are suspended by natural wood caps. Simple and modern these pendants add style to a variety of interior design applications.

# LAMPING

INPUT VOLTAGE : 120V

BULB : 1 x 60W Incandescent E26 Medium, 60W Total

BULB INCLUDED : (Not Included)

DIMMABLE : Yes

### MATERIAL

Steel, Wood