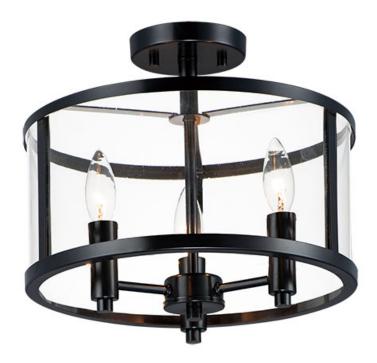

### PRODUCT DESCRIPTION

This collection of forever classic designs are available in both Satin Nickle and Black finishes with Clear glass. These fixtures were designed to install easily and priced to work in builder packages.

## LAMPING

INPUT VOLTAGE : 120V

BULB : 3 x 60W Incandescent E12 Candelabra, 180W Total

BULB INCLUDED : (Not Included)

DIMMABLE : Yes

## GLASS

Clear CL

# MATERIAL

Steel, Glass