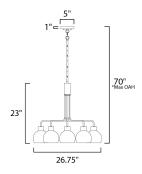

\*max overall height

#### **MEASUREMENTS**

DIMENSION : 26.75" L x 26.75" W x 23" H

MAX OAH : 70" OAH

CANOPY : 5" W x 1" H x 5" L

HANGING WEIGHT