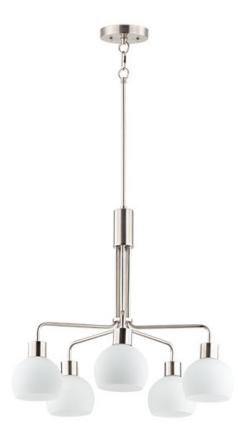

# PRODUCT DESCRIPTION

A charming collection of farmhouse inspired design. Satin White glass domes suspend from individually distributed tube arms. Available in Black, Satin Nickel, and a Bronze/Satin Brass combination. This transitional look offers an updated look for both traditional and modern settings.

#### **FINISHES OPTION**

Black

Bronze Rupert

Satin Nickel

### GLASS

Satin White SW