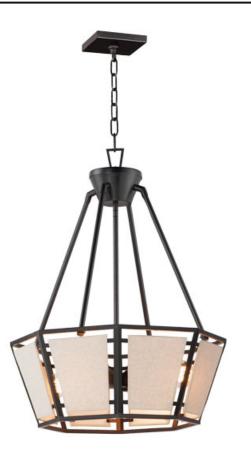

## Montauk | 20265CVBK

## **PRODUCT DESCRIPTION**

A dark frame of Bronze suspends panels of textured Oatmeal fabric. Bring in casual comfort with the Montauk collection, a design that easily transitions from more rustic applications to Mediterranean coastal styling.

## MEASUREMENTS

DIMENSION MAX OAH CANOPY HANGING WEIGHT : 20" W x 26" H : 61.75" OAH : 5" W x 0.75" H x 5" L

LAMPING

BULB BULB INCLUDED DIMMABLE

: 9.48 lb

INPUT VOLTAGE : 120V : 4 x 60W Incandescent E26 Medium , 240W Total : (Not Included) : Y

Black

MATERIAL Steel+Fabric

RATINGS cETLus Location

ADDITIONAL SLOPE: 90 **OPERATING TEMPERATURE:** -20°C (-4°F), 40°C (104°F)

Always consult a qualified electrician before installing any lighting product.