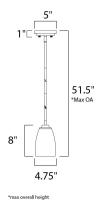

# **MEASUREMENTS**

DIMENSION : 4.75" L x 4.75" W x 8" H

MAX OAH : 51.5" OAH HANGING WEIGHT : 1.96 lb