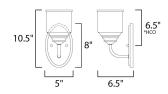

\*height from center of outlet to the top of the fixture

### **MEASUREMENTS**

DIMENSION : 5" L x 5" W x 10.5" H x 6.5" Ext