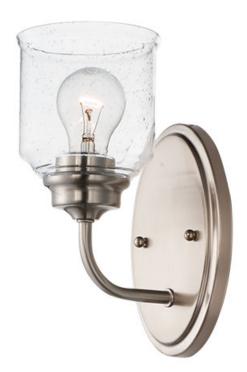

## PRODUCT DESCRIPTION

A clean and simple frame features arms that gently bend to support Clear Seedy glass. You have a choice of Black for a traditional look or Satin Nickel for more of a transitional appeal. The 3 light version is very versatile for it converts from a semi flush to a hanging chandelier.

#### **FINISHES OPTION**

Satin Nickel

# GLASS

Seedy CD

# MATERIAL

Steel, Glass