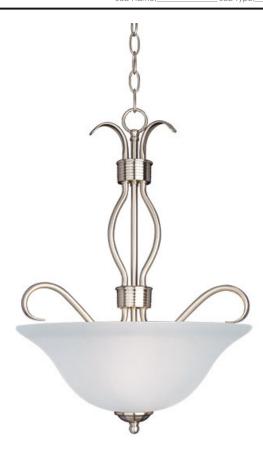

## **PRODUCT DESCRIPTION**

Contemporary collection with sweeping arms and clean lines. Offered in Ice glass and Satin Nickel finish or Wilshire glass and Oil Rubbed Bronze finish.