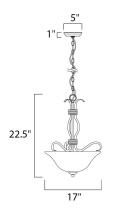

## **MEASUREMENTS**

DIMENSION : 17" L x 17" W x 22.5" H

MAX OAH : 58.5" OAH

CANOPY : 5" W x 1" H x 5" L

HANGING WEIGHT : 7.1 lb