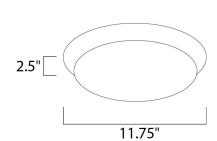

# **MEASUREMENTS**

DIMENSION : 11.75" L x 11.75" W x 2.5" H

HANGING WEIGHT : 1.54 lb