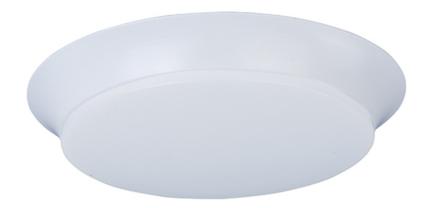

### PRODUCT DESCRIPTION

Our economy line of LED flush mounts has just been improved. The base is now made of steel for better heat dissipation, as well as the ability to offer not only Bronze, but White and Satin Nickel as a finish. We still offer the PMMA lens for extreme durability and maximum light transmission.