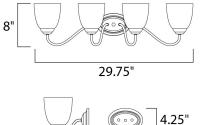

8"

6"

## DIMENSION HANGING WEIGHT

MEASUREMENTS

LAMPING INPUT VOLTAGE : 120V LUMENS BULB BULB INCLUDED DIMMABLE

: 29.75" W x 8" H x 8" Ext : 5.6 lb

: 0 Rated : 4 x 60W Incandescent E26 Medium , 240W Total : (Not Included) :Yes