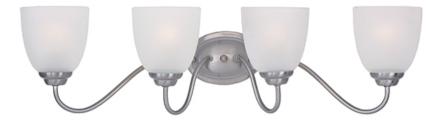

## **PRODUCT DESCRIPTION**

A transitional look that works in a broad range of interiors featuring metal frames finished in either Oiled Rubbed Bronze for the traditional home or Satin Nickel for a more contemporary look. Simple Frost glass shades compliment the overall design.