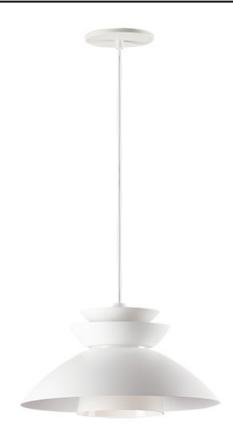

# PRODUCT DESCRIPTION

Inspired by classic Scandinavian design, these metal spun pendants of Black, White and Brushed Platinum feature mixed materials such as opal white glass or natural elements like Walnut finished wood and leather straps.

#### **FINISHES OPTION**

Black

Brushed Platinum

White

## **GLASS**

White WT

## MATERIAL

Glass, Aluminum