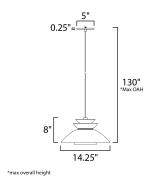

## **MEASUREMENTS**

DIMENSION : 14.25" L x 14.25" W x 8" H

MAX OAH : 130" OAH

CANOPY : 5" W x 0.25" H x 5" L

HANGING WEIGHT : 3.49 lb