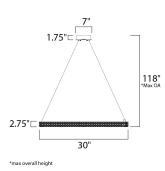

## **MEASUREMENTS**

BULB

CRI

DIMENSION : 30" L x 30" W x 2.75" H MAX OAH : 118" OAH CANOPY : 7" W x 1.75" H x 7" L HANGING WEIGHT : 9.92 lb LAMPING INPUT VOLTAGE : 120V LUMENS : 1,050 Rated : 1 x 15W LED PCB Integrated , 15W Total BULB INCLUDED : (Integrated) DIMMABLE : Triac CL : 80+ CRI COLOR\_TEMP : 3000K