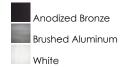

#### PRODUCT DESCRIPTION

The MX-L120-EL features a new edge illuminated technology that provides even light without the common LED spots on the counter. The enclosed design does not need to be open for either wiring or for mounting. Knockouts for wiring are on a removable plate on the back for quick and easy wiring.



## **MEASUREMENTS**

DIMENSION : 10" L x 4" W x 1" H

HANGING WEIGHT : 0.88 lb

**LAMPING** 

INPUT VOLTAGE : 120V LUMENS : 320 Rated

BULB : 4.8W LED PCB Integrated , 5W Total

BULB INCLUDED : (Integrated)
DIMMABLE : Triac CL
CRI : 90+ CRI
COLOR\_TEMP : 2700K

#### **FINISHES OPTION**



#### MATERIAL

Aluminum, Acrylic

# RATINGS

Dry Location



## ADDITIONAL

OPERATING TEMPERATURE: -20°C (-4°F), 40°C (104°F)

Always consult a qualified electrician before installing any lighting product.



WESTERN DISTRIBUTION CENTER (HEADQUARTER)
253 NORTH VINELAND AVE I CITY OF INDUSTRY, CA 91746

### EASTERN DISTRIBUTION CENTER

4200 SHIRLEY DR. I ATLANTA, GA 30336

P. 626.956.4200 | F. 626.956.4225 | maximlighting.com