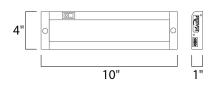

## **MEASUREMENTS**

DIMENSION : 10" L x 4" W x 1" H

HANGING WEIGHT : 0.88 lb

**LAMPING** 

INPUT VOLTAGE : 120V LUMENS : 320 Rated

BULB : 4.8W LED PCB Integrated , 5W Total

BULB INCLUDED : (Integrated)
DIMMABLE : Triac CL
CRI : 90+ CRI
COLOR\_TEMP : 2700K