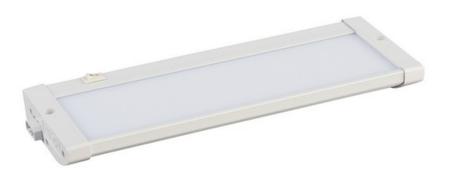

#### PRODUCT DESCRIPTION

The MX-L120-EL features a new edge illuminated technology that provides even light without the common LED spots on the counter. The enclosed design does not need to be open for either wiring or for mounting. Knockouts for wiring are on a removable plate on the back for quick and easy wiring.