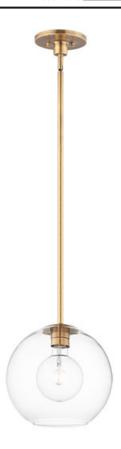

## PRODUCT DESCRIPTION

Vessels of heavy weight Clear glass are supported on frames of solid brass finished in a hand rubbed Natural Aged Brass finish. A versatile collection of up and down configurations which can be directly attached to the canopy or extended down by the rods supplied.

## GLASS

Clear CL

#### MATERIAL

Brass, Glass