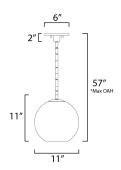

\*max overall height

## **MEASUREMENTS**

DIMENSION : 10.5" L x 11" W x 11" H

MAX OAH : 57" OAH

CANOPY :  $6"W \times 0.5"H \times 6"L$ 

HANGING WEIGHT : 5.07 lb