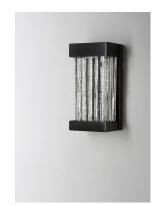

# **PRODUCT DESCRIPTION**

Handmade Clear glass rods are fused to an inner glass concealing an LED light source. A frame of weather resistant Vivex finished in Bronze gives this collection the perfect combination of durability and energy efficiency.

#### **FINISHES OPTION**

**GLASS** Clear CL

MATERIAL Vivex

#### **RATINGS**

cETLus Wet Location For OutdoorADA

INSTALL UP/DOWN: Up

Always consult a qualified electrician before installing any lighting product.