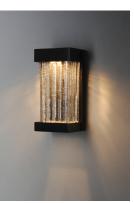

# **PRODUCT DESCRIPTION**

Handmade Clear glass rods are fused to an inner glass concealing an LED light source. A frame of weather resistant Vivex finished in Bronze gives this collection the perfect combination of durability and energy efficiency.

#### **FINISHES OPTION**

**GLASS** Clear CL

MATERIAL Vivex

#### **RATINGS**

cETLus Wet Location For OutdoorADA

INSTALL UP/DOWN: Up

Always consult a qualified electrician before installing any lighting product.