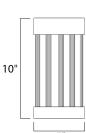

### **MEASUREMENTS**

DIMENSION : 5" W x 10" H x 4" Ext : 5" W x 10" H x 5" HCO **BACK PLATE** 

HANGING WEIGHT : 4.84 lb

**LAMPING** 

INPUT VOLTAGE :120V **LUMENS** : 640 Rated

BULB : 1 x 8W LED AC Integrated, 8W Total