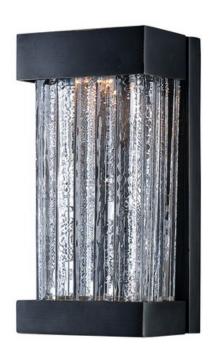

# **PRODUCT DESCRIPTION**

Handmade Clear glass rods are fused to an inner glass concealing an LED light source. A frame of weather resistant Vivex finished in Bronze gives this collection the perfect combination of durability and energy efficiency.

#### **FINISHES OPTION**

**GLASS** Clear CL

MATERIAL Vivex

#### **RATINGS**

cETLus Wet Location For OutdoorADA

INSTALL UP/DOWN: Up

Always consult a qualified electrician before installing any lighting product.