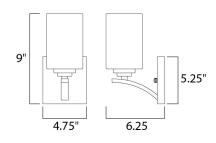

## MEASUREMENTS

DIMENSION MAX OAH HANGING WEIGHT

## LAMPING

INPUT VOLTAGE: 120VLUMENS: 0 RaBULB: 1 x 6BULB INCLUDED: (NotDIMMABLE: Yes

: 4.75" W x 9" H x 6.25" Ext : 4.75" W x 5.12" H : 0.88 lb

E 1120V
: 0 Rated
: 1 x 60W Incandescent E26 Medium , 60W Total
O : (Not Included)
: Yes