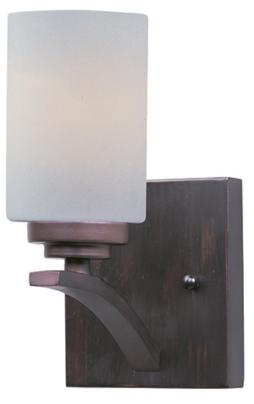

## PRODUCT DESCRIPTION

Intersecting arms finished in your choice of Satin Nickel or Oil Rubbed Bronze support tall, cylindrical Satin White glass shades for a spectacular and transitional look.