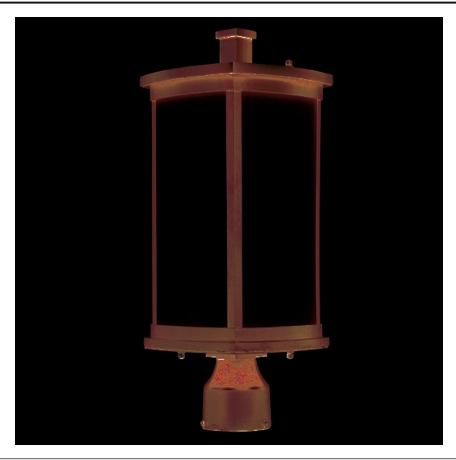

## **PRODUCT DESCRIPTION**

Simple lines create a transitional style that fits a wide variety of exterior home design. Available in both Platinum or Bronze finish, Frosted Seedy or Clear Ribbed glass, or fluorescent, incandescent or LED lamping.

## **FINISHES OPTION** Bronze

GLASS Frosted Seedy FS

MATERIAL Die Cast Aluminum