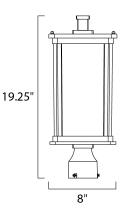

DIMENSION

: 8" L x 8" W x 19.25" H : 6.6 lb

INPUT VOLTAGE : 120V : 1,100 Rated : 1 x 12W LED E26 Medium , 12W Total BULB INCLUDED : (Included) : Triac CL : 90+ CRI : 3000K