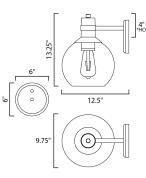

\*height from center of outlet to the top of the fixture

## MEASUREMENTS DIMENSION

BACK PLATE HANGING WEIGHT LAMPING INPUT VOLTAGE LUMENS BULB **BULB INCLUDED** DIMMABLE CRI COLOR\_TEMP

: 9.75" W x 13.25" H x 12.5" Ext : 6" W x 6" H x 4" HCO

:120V

: Triac CL

- : 90+ CRI
- :2200K LIGHTING\_DIRECTION : Down

: 4.33 lb : 450 Rated (400 Del.) : 1 x 4W LED E26 Medium , 4W Total : (Included)