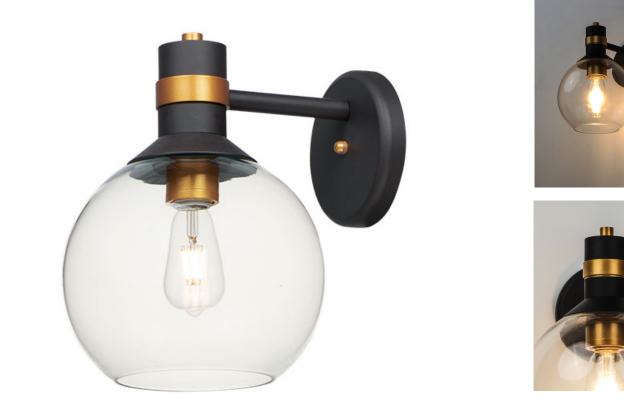

### **PRODUCT DESCRIPTION**

Our new collections of outdoor fixtures feature the latest trends at excellent pricing. The combination of long-lasting die cast aluminum and hand blown thick clear glass is accentuated with the two-tone finish of Bronze and Gold creating the ultimate designer look.

## **FINISHES OPTION**

GLASS Clear CL

MATERIAL Aluminum, Glass

RATINGS cETLus Wet Location