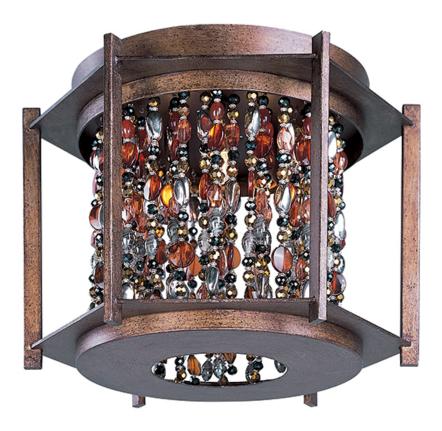

#### PRODUCT DESCRIPTION

Jewelry for the home; strands of necklace beads suspend within hexagon, metal frames painted in our new Chestnut finish. The true beauty of these fixtures comes to life when illuminated by the powerful Xenon lamps (included).