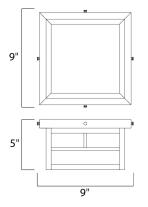

## **PRODUCT DESCRIPTION**

Coldwater is a traditional, craftsman/mission style collection from Maxim Lighting International in Burnished with Honey glass.

MEASUREMENTS

HANGING WEIGHT

DIMENSION

BULB

: 9.25" L x 9.25" W x 5" H : 3.75 lb