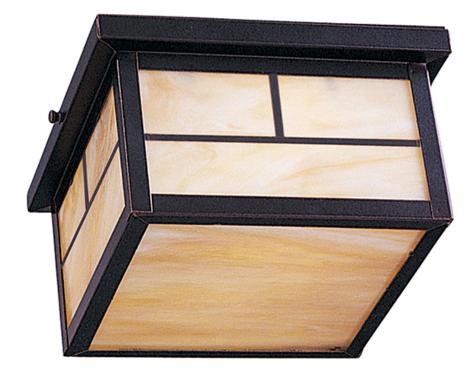

## **PRODUCT DESCRIPTION**

Coldwater is a traditional, craftsman/mission style collection from Maxim Lighting International in Burnished with Honey glass.

MEASUREMENTS

HANGING WEIGHT

DIMENSION

BULB

: 9.25" L x 9.25" W x 5" H : 3.75 lb

## FINISHES OPTION

Black Burnished

GLASS Honey HO

MATERIAL Aluminum, Glass

RATINGS cETLus Damp Location

ADDITIONAL RATED LIFE 2500 Hours OPERATING TEMPERATURE: -20°C (-4°F), 40°C (104°F)

Always consult a qualified electrician before installing any lighting product.