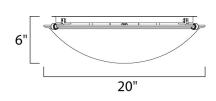

## MEASUREMENTS DIMENSION

: 20" L x 20" W x 6" H HANGING WEIGHT : 7.76 lb

: 0 Rated

LAMPING

INPUT VOLTAGE :120V LUMENS BULB

BULB INCLUDED : (Not Included) DIMMABLE :Yes

**FINISHES OPTION** 

GLASS Marble MR