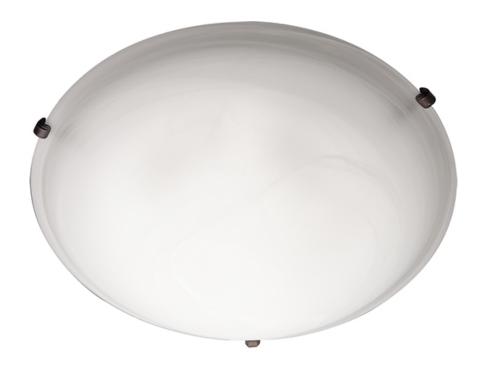

## **PRODUCT DESCRIPTION**

Maxim Lighting's commitment to both the residential lighting and the home building industries will assure you a product line focused on your basic lighting needs. With the Malaga collection you will find quality lighting that is well designed, well priced and readily available.

## MEASUREMENTS DIMENSION

: 20" L x 20" W x 6" H HANGING WEIGHT : 7.76 lb

: 0 Rated

LAMPING

INPUT VOLTAGE :120V LUMENS BULB

BULB INCLUDED : (Not Included) DIMMABLE :Yes

**FINISHES OPTION** 

GLASS Marble MR