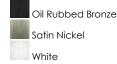

## MEASUREMENTS DIMENSION

: 20" L x 20" W x 6" H HANGING WEIGHT : 7.76 lb

: 0 Rated

LAMPING

INPUT VOLTAGE :120V LUMENS BULB

BULB INCLUDED : (Not Included) DIMMABLE :Yes

**FINISHES OPTION** 

GLASS Marble MR