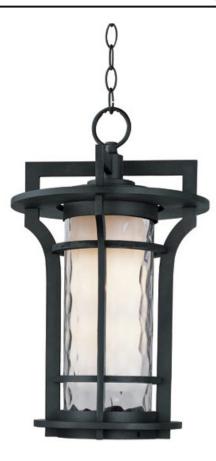

## **PRODUCT DESCRIPTION**

Bold, exterior design of Die Cast aluminum finished in Black Oxide support elongated cylinders of clear Waterglass. Light is gently diffused by a second inner cylinder of Satin White glass.

## **FINISHES OPTION**

Black Oxide

GLASS Water Glass WG

MATERIAL Aluminum, Glass

RATINGS cETLus Damp Location

ADDITIONAL OPERATING TEMPERATURE: -20°C (-4°F), 40°C (104°F)

Always consult a qualified electrician before installing any lighting product.