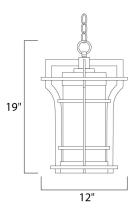

## **MEASUREMENTS**

HANGING WEIGHT

DIMENSION

LAMPING

LUMENS

DIMMABLE

BULB

: 12" L x 12" W x 19" H : 5.6 lb